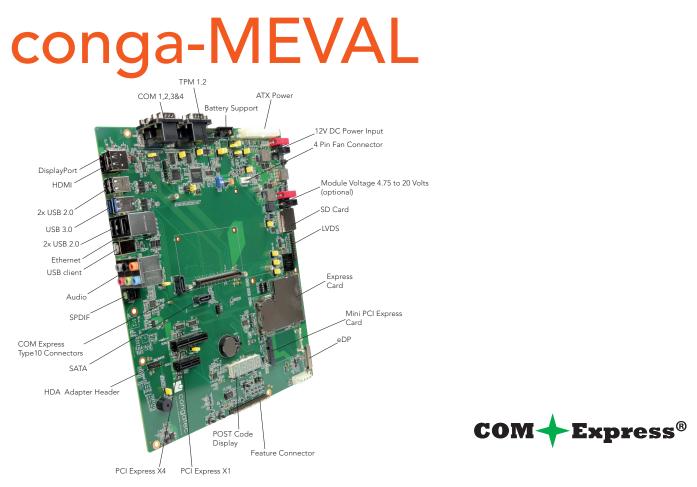

## EVALUATION CARRIER BOARD COM EXPRESS MINI TYPE 10

Evaluation Carrier Board for COM Express® Mini Type 10 modules. To achieve a quick start with COM Express® congatec offers an evaluation carrier board, which routes all the COM Express® signals to standard interface connectors. Supports COM Express® Mini Type 10.

| 2x PCI Express Card                                                   | d Slots (x1 & x4), 1x Exp | press Card, 1x Mini PCI Express            |
|-----------------------------------------------------------------------|---------------------------|--------------------------------------------|
| Gigabit Ethernet                                                      |                           |                                            |
| 6x USB 2.0, 2x USB                                                    | 3.0, 1x USB client        |                                            |
| High Definition Aud                                                   | dio Codec                 |                                            |
| 1x HDMI, 1x Display                                                   | y Port, 1x eDP, and 1x l  | LVDS                                       |
| 18x GPIOs<br>Power, Reset, Sleep<br>CMOS Battery<br>Port 80 POST Code |                           |                                            |
| 2x SATA, 1x SDIO                                                      |                           |                                            |
|                                                                       | ors (12V/GND Banana .     | Jacks)<br>tors 4.75 to 20 Volts (optional) |
| Temperature: Oper                                                     | ation: -40 to + 85°C   S  | Storage: -20° to + 80°C                    |
| Humidity: Operatio                                                    | n: 10 - 90% r.H.   Storag | <br>ge: 5 - 95% г.Н.                       |
| Size: 294 x 244 mm <sup>2</sup>                                       | 2                         |                                            |
|                                                                       |                           |                                            |
| Article                                                               | PN                        | Description                                |