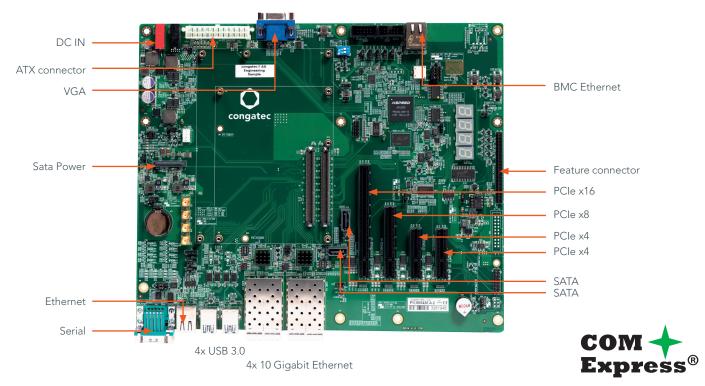

## conga-X7EVAL

Evaluation Carrier Board for COM Express Type 7 modules.

To achieve a quick start with COM Express Type 7 modules congatec offers an evaluation carrier board, which routes all the signals to standard interface connectors

| Ed                                 | 4.40 C; 15 Ell                                                                                                                                                                            |  |  |
|------------------------------------|-------------------------------------------------------------------------------------------------------------------------------------------------------------------------------------------|--|--|
| Ethernet                           | 4x 10 Gigabit Ethernet SFP+   1x Gbe RJ45                                                                                                                                                 |  |  |
| Internal connectors                | 32x PCIe lanes (1x PCIe (3.0) x16   1x PCIe(3.0)x8   5th lane shared with BMC   2x PCIe (3.0) x4) 2x SATA Gen3 1x LPC header 1x I <sup>2</sup> C Bus   1x SM Bus   1x GPIO 1x FAN control |  |  |
| External connectors                | 4x USB 3.0/2.0   4th USB2.0 shared with BMC   1x VGA connecting DB-15   2x COM port from module                                                                                           |  |  |
| Baseboard Management<br>Controller | 1x VGA                                                                                                                                                                                    |  |  |
| Buttons                            | Power button   Reset button   Sleep button   LID button                                                                                                                                   |  |  |
| Postcode                           | 4x 7-Segment Postcode LEDs connected to GP_I2C bus                                                                                                                                        |  |  |
| Power Input                        | ATX Power Supply   12V/GND banana jacks                                                                                                                                                   |  |  |
| Temperature                        | Commercial: Operating: 0 +60°C   Storage: -40 +85°C   Industrial: Operating: -40 +85°C   Storage: -40 +85°C                                                                               |  |  |
| Humidity                           | Operating: 10 - 90% r. H. non cond.   Storage: 5 - 95% r. H. non cond.                                                                                                                    |  |  |
| Size                               | 294 x 244 mm (11.5" x 9.6")                                                                                                                                                               |  |  |